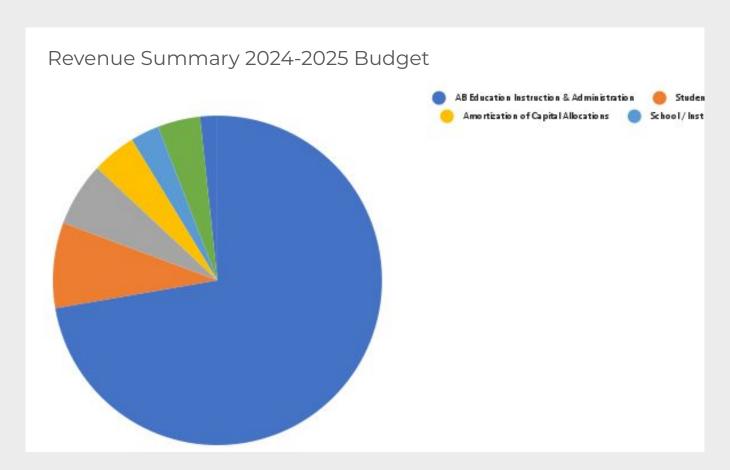

#### **REVENUE SUMMARY**

|                                                                                                                                                                                                                    | Budget<br>(\$000')                                 |
|--------------------------------------------------------------------------------------------------------------------------------------------------------------------------------------------------------------------|----------------------------------------------------|
| Alberta Education Funding  AB Education Instruction & Administration Student Transportation Plant Operations & Maintenance Amortization of Capital Allocations School / Instruction Fees Transportation Fees Other | 10,934<br>1,270<br>950<br>657<br>430<br>631<br>256 |
| EXPENSE SUMMARY  Instruction (Grades K - 11)  Student Transportation  Plant Operations & Maintenance  Board Governance/System Administration                                                                       | 9,592<br>1,930<br>3,903<br>567                     |

| Revenue Summary                           | 2024-2025 | 2023-2024 | 2022-2023 | 2021-2022 |
|-------------------------------------------|-----------|-----------|-----------|-----------|
| AB Education Instruction & Administration | 10,934    | 9,667     | 8,745     | 7,500     |
| Student Transportation                    | 1,270     | 1,105     | 525       | 482       |
| Plant Operations & Maintenance            | 950       | 807       | 762       | 665       |
| Amortization of Capital Allocations       | 657       | 769       | 614       | 544       |
| School / Instruction Fees                 | 430       | 290       | 13        | 136       |
| Transportation Fees                       | 631       | 548       | 548       | 303       |
| Other                                     | 256       | 342       | 296       | 85        |
| Total                                     | 15,128    | 13,528    | 11,503    | 9,715     |