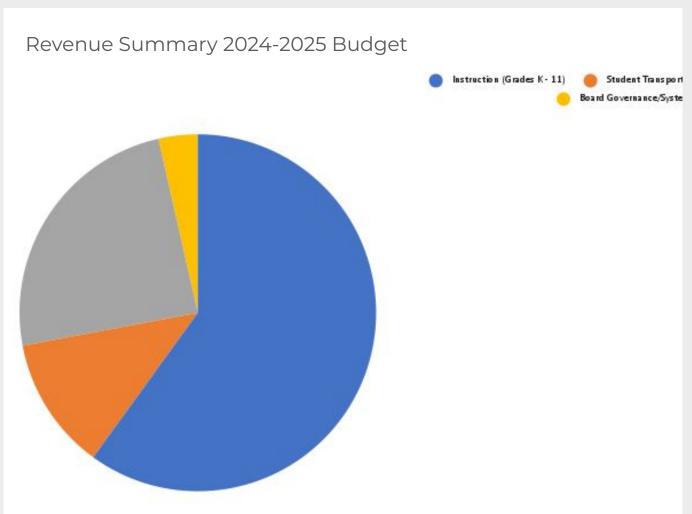

#### **REVENUE SUMMARY**

|                                                                                                                                                                                                                    | Budget<br>(\$000')                                 |
|--------------------------------------------------------------------------------------------------------------------------------------------------------------------------------------------------------------------|----------------------------------------------------|
| Alberta Education Funding  AB Education Instruction & Administration Student Transportation Plant Operations & Maintenance Amortization of Capital Allocations School / Instruction Fees Transportation Fees Other | 10,934<br>1,270<br>950<br>657<br>430<br>631<br>256 |
| EXPENSE SUMMARY  Instruction (Grades K - 11)  Student Transportation  Plant Operations & Maintenance  Board Governance/System Administration                                                                       | 9,592<br>1,930<br>3,903<br>567                     |

#### **EXPENSE SUMMARY**

| Instruction (Grades K - 11)            | 9,592  | 7,876  | 7,180  | 5,311 |
|----------------------------------------|--------|--------|--------|-------|
| Student Transportation                 | 1,930  | 1,577  | 935    | 729   |
| Plant Operations & Maintenance         | 3,903  | 3,845  | 2,963  | 3,332 |
| Board Governance/System Administration | 567    | 493    | 434    | 427   |
| Total                                  | 15,992 | 13,791 | 11,512 | 9,799 |